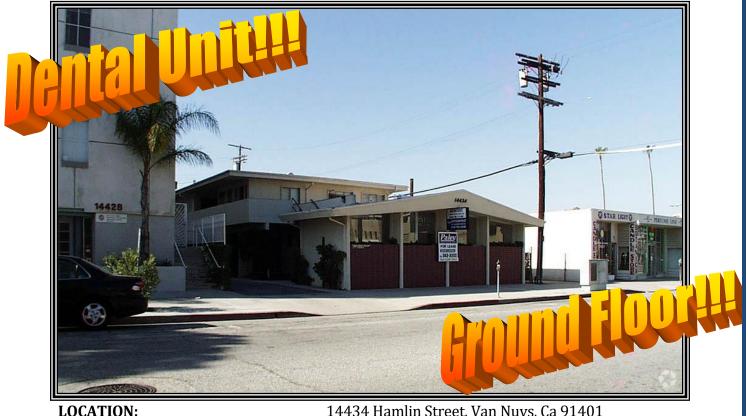

## **Dental/Medical Space for Lease 14434 HAMLIN STREET**

SIZE:

**RENTAL RATE:** 

**OCCUPANCY:** 

**PARKING:** 

**COMMENTS:** 

14434 Hamlin Street, Van Nuys, Ca 91401

Unit 2 – 1,150 +/- square feet